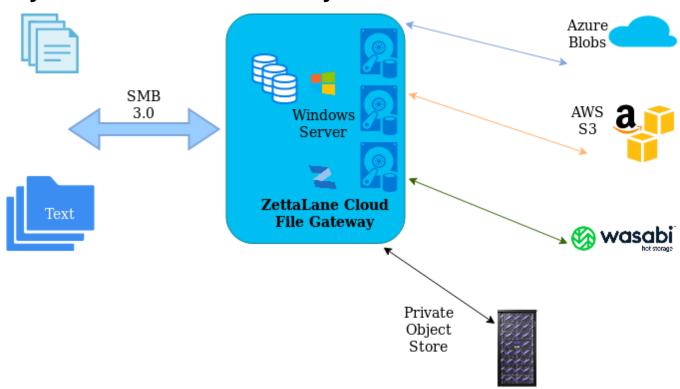

## **MayaData Cloud File Gateway**

0

Welcome to MayaData Cloud File Gateway documentation space!

This dashboard provides you will all the relevant information to quickly get started with ZettaLane MayaData Cloud File Gateway from our Confluence pages. We welcome your comments and hope to provide you with the best information to get your task done.